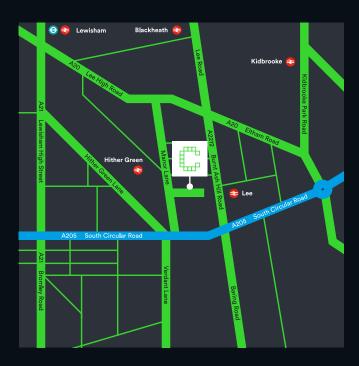

## Site Plan

A strategic position, with excellent connections to central London, the M25 and the National Rail network.

#### Connections

South Circular Road 2 minutes

Central London
9 minutes\*

M25 17 minutes

\* Journey time taken from Lewisham Station.

#### Location

Chiltonian Industrial Estate is strategically located off the South Circular Road (A205) with easy access to the principal trunk roads A2, A20, A21 and is approximately 9 miles from junction 3 of the M25 motorway. In addition to local bus services there are mainline railway stations at Lee and Hither Green, which are approximately a ¼ mile east and west respectively from the industrial estate.