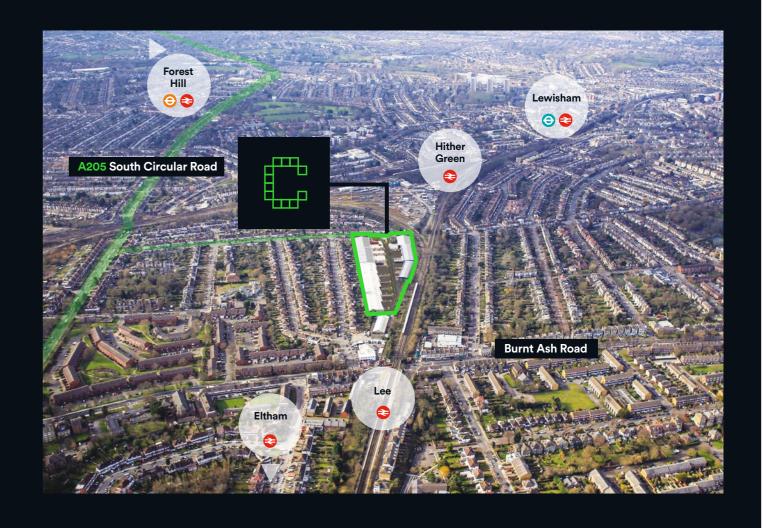

# Chiltonian Industrial Estate

Situated in close proximity to the South Circular Road (A205), the estate has a large number of established occupiers serving a high local population of 275,000 people.

## Site Plan

A strategic position, with excellent connections to central London, the M25 and the National Rail network.

#### Connections

South Circular Road 2 minutes

Central London
9 minutes\*

M25 17 minutes

\* Journey time taken from Lewisham Station.

#### Location

Chiltonian Industrial Estate is strategically located off the South Circular Road (A205) with easy access to the principal trunk roads A2, A20, A21 and is approximately 9 miles from junction 3 of the M25 motorway. In addition to local bus services there are mainline railway stations at Lee and Hither Green, which are approximately a ¼ mile east and west respectively from the industrial estate.

Hither Green and Lee stations are within walking distance and provide services into London Bridge, Charing Cross, Orpington and Lewisham.