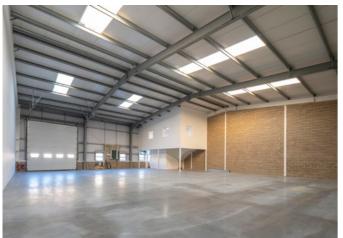

## **Specification**

**+ +** 

5.7m to eaves

Generous loading apron/parking

Office to first floor

Floor loading 37.5kN/m<sup>2</sup>

Steel portal frame with clear internal space

EV charging points

Up and over loading door