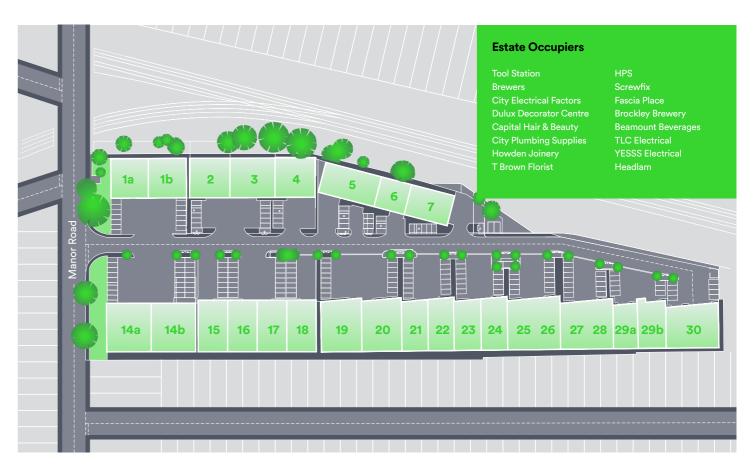

Refurbished Trade/Industrial Unit To Let 5,433 Sq Ft Chiltonian Industrial Estate

Lewisham SE12 OTX





# Chiltonian Industrial Estate

Situated in close proximity to the South Circular Road (A205), the estate has a large number of established occupiers serving a high local population of 275,000 people.



## **Specification**

**+ +** 

5.7m to eaves



Generous loading apron/parking



Office to first floor



Floor loading 37.5kN/m<sup>2</sup>



Steel portal frame with clear internal space



EV charging points



Up and over loading door





## Accommodation

| Unit 20      | Sq M  | Sq Ft |
|--------------|-------|-------|
| Ground Floor | 461.4 | 4,966 |
| First Floor  | 43.4  | 467   |
| Total        | 504.8 | 5,433 |

## Estate Occupiers



















## Site Plan



A strategic position, with excellent connections to central London, the M25 and the National Rail network.





#### Connections

South Circular Road 2 minutes



Central London
9 minutes\*



M25 17 minutes



\* Journey time taken from Lewisham Station.

#### Location

Chiltonian Industrial Estate is strategically located off the South Circular Road (A205) with easy access to the principal trunk roads A2, A20, A21 and is approximately 9 miles from junction 3 of the M25 motorway. In addition to local bus services there are mainline railway stations at Lee and Hither Green, which are approximately a ¼ mile east and west respectively from the industrial estate.

Hither Green and Lee stations are within walking distance and provide services into London Bridge, Charing Cross, Orpington and