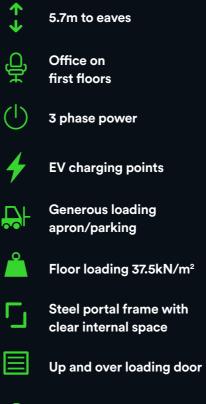

Refurbished Trade/Industrial Units To Let 4,164 to 5,433 Sq Ft

## Chiltonian Industrial Estate

Lewisham SE12 OTX ///brass.double.forces





# Chiltonian Industrial Estate

Situated in close proximity to the South Circular Road (A205), the estate has established occupiers serving a large local population of 275,000 people.









## Specification





# PV panels to the roof



| Sq M  | Sq Ft                                           |
|-------|-------------------------------------------------|
| 329.5 | 3,547                                           |
| 57.3  | 617                                             |
| 386.6 | 4,164                                           |
| Sq M  | Sq Ft                                           |
| 461.4 | 4,966                                           |
| 43.4  | 467                                             |
| 504.8 | 5,433                                           |
|       | 329.5<br>57.3<br>386.6<br>Sq M<br>461.4<br>43.4 |

CEF

SCREWF/X

headlam

## Estate Occupiers



(TOOLSTATION)

HOWDENS









Site Plan



Forest

Hill

00

A20

South Circula

Road



### Connections

A strategic p