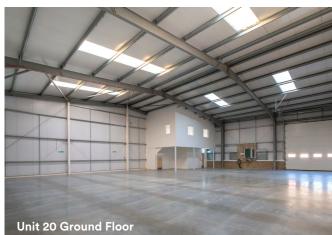

# PV panels to the roof

| Sq M  | Sq Ft                                           |
|-------|-------------------------------------------------|
| 329.5 | 3,547                                           |
| 57.3  | 617                                             |
| 386.6 | 4,164                                           |
| Sq M  | Sq Ft                                           |
| 461.4 | 4,966                                           |
| 43.4  | 467                                             |
| 504.8 | 5,433                                           |
|       | 329.5<br>57.3<br>386.6<br>Sq M<br>461.4<br>43.4 |