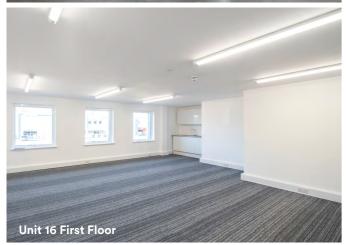

# PV panels to the roof

| Sq M  | Sq Ft                                           |
|-------|-------------------------------------------------|
| 329.5 | 3,547                                           |
| 57.3  | 617                                             |
| 386.6 | 4,164                                           |
| Sq M  | Sq Ft                                           |
| 461.4 | 4,966                                           |
| 43.4  | 467                                             |
| 504.8 | 5,433                                           |
|       | 329.5<br>57.3<br>386.6<br>Sq M<br>461.4<br>43.4 |