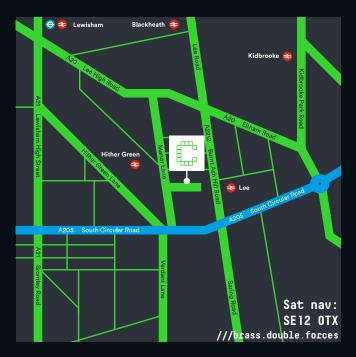

## Chiltonian Industrial Estate

Lewisham SE12 OTX ///brass.double.forces

# Chiltonian Industrial Estate

Situated in close proximity to the South Circular Road (A205), the estate has established occupiers serving a large local population of 275,000 people.

### Connections

A strategic position, with excellent connections to central London, the M25 and the National Rail network.

South Circular Road 2 minutes

**Central London** 9 minutes\*

**Hither Green** Station 12 minutes

**EPC** Rating

Location

**Chiltonian Industrial Estate** 

is strategically located off the South Circular Road (A205) with easy access to the principal trunk roads A2, A20, A21.

There are mainline railway stations

at Lee and Hither Green, which are

into London Bridge, Charing Cross,

Orpington and Lewisham.

approximately a ¼ mile east and west respectively from the industrial estate.

Lee and Hither Green stations have services