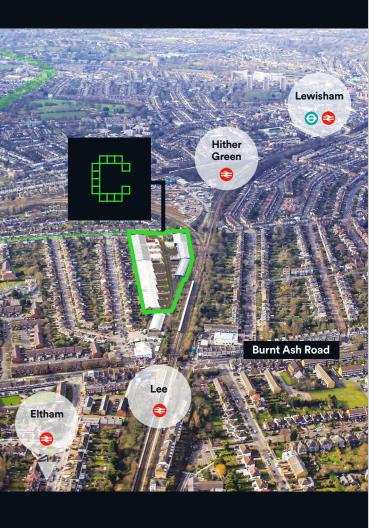

### Connections

A strategic position, with excellent connections to central London, the M25 and the National Rail network.

South Circular Road 2 minutes

**Central London** 9 minutes\*

**Hither Green** Station 12 minutes

**EPC** Rating

Location

**Chiltonian Industrial Estate** 

is strategically located off the South Circular Road (A205) with easy access to the principal trunk roads A2, A20, A21.

There are mainline railway stations

at Lee and Hither Green, which are

into London Bridge, Charing Cross,

Orpington and Lewisham.

approximately a ¼ mile east and west respectively from the industrial estate.

Lee and Hither Green stations have services

Local bus routes have services to Lewisham, Sidcup, Crystal Palace and Blackheath.

modern insulation. B46 (Unit 20) & C59 (Unit 16).

Georgia Pirbhai 07599 533 143 georgia.pirbhai@colliers.com

**Daniel Ogun** 07570 252 260 daniel.ogun@colliers.com