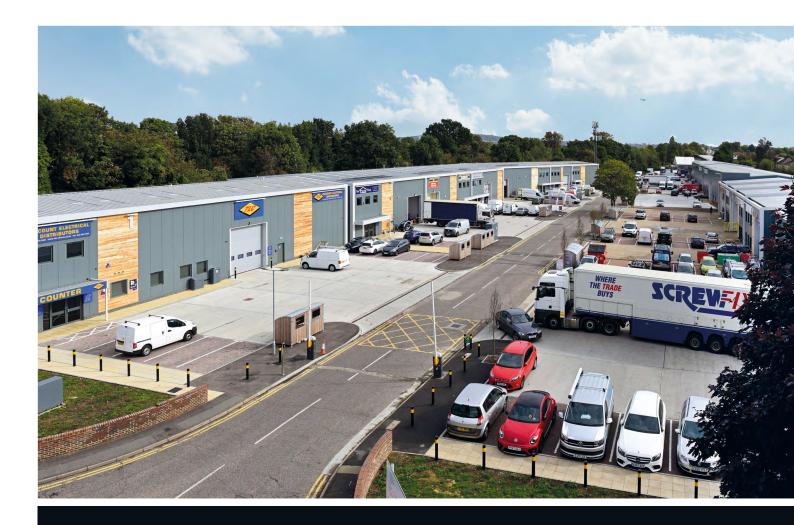

# Chiltonian Industrial Estate

Situated in close proximity to the South Circular Road (A205), the estate has established occupiers serving a large local population of 275,000 people.

**EPC** Rating

Location

**Chiltonian Industrial Estate** 

is strategically located off the South Circular Road (A205) with easy access to the principal trunk roads A2, A20, A21.

There are mainline railway stations