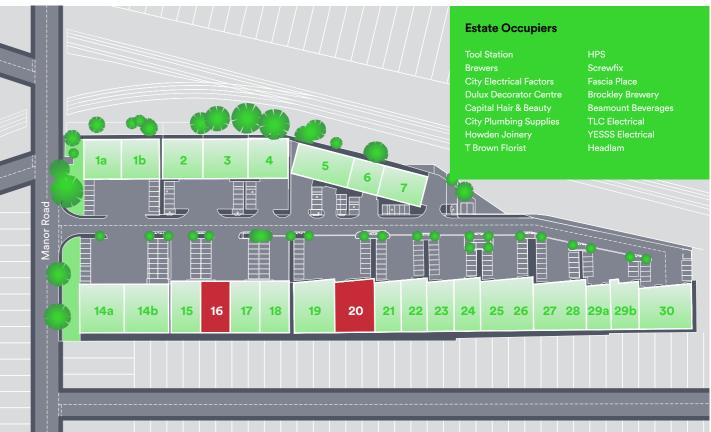

## Estate Occupiers

(TOOLSTATION)

HOWDENS

Site Plan

Forest

Hill

00

A20

CEF

SCREWF/X

headlam